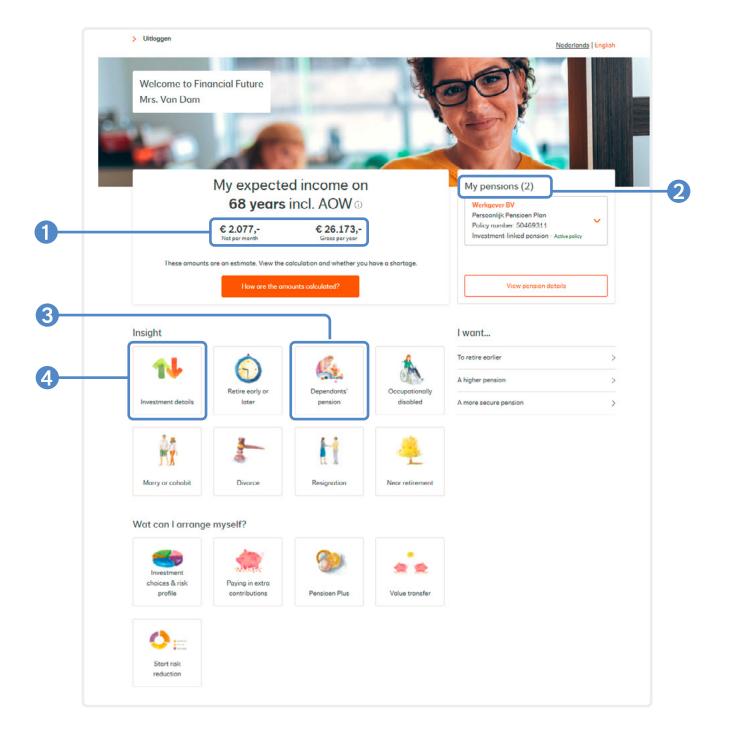

#### Insight into expected and necessary sources of income

If you think about your income after your retirement, you want to know how much money you will receive and whether this amount is enough. When you enter mijn.nn Financial Future, at a glance you will see an overview of 1 your expected income. You'll see your income at the age at which you first receive both Dutch state pension and a pension from Nationale-Nederlanden.

Via 2 How was this calculated? You'll see how this amount has been built up and whether this expected amount is enough when you retire.

You can see what the expected income and expected expenses are made up of. When you log in for the first time, the expected income will consist of the pensions you have with Nationale-Nederlanden and Dutch state pension. For required income, we assume 70% of your current pensionable salary. It has been found that this gives a nice estimate of your expenses. You can of course add to or adjust these amounts yourself.