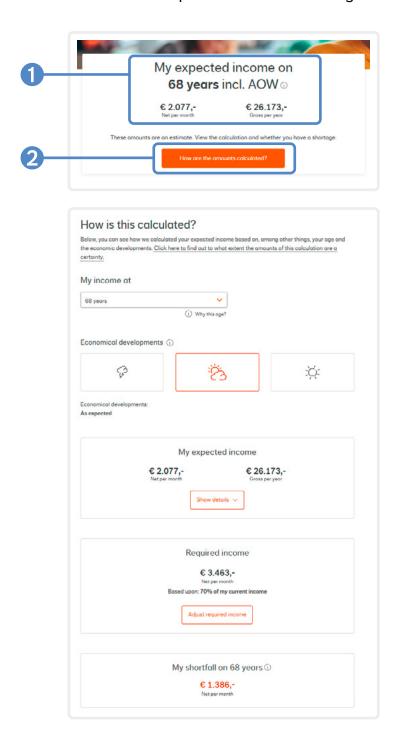

Via 2 How was this calculated? You'll see how this amount has been built up and whether this expected amount is enough when you retire.

You can see what the expected income and expected expenses are made up of. When you log in for the first time, the expected income will consist of the pensions you have with Nationale-Nederlanden and Dutch state pension. For required income, we assume 70% of your current pensionable salary. It has been found that this gives a nice estimate of your expenses. You can of course add to or adjust these amounts yourself.