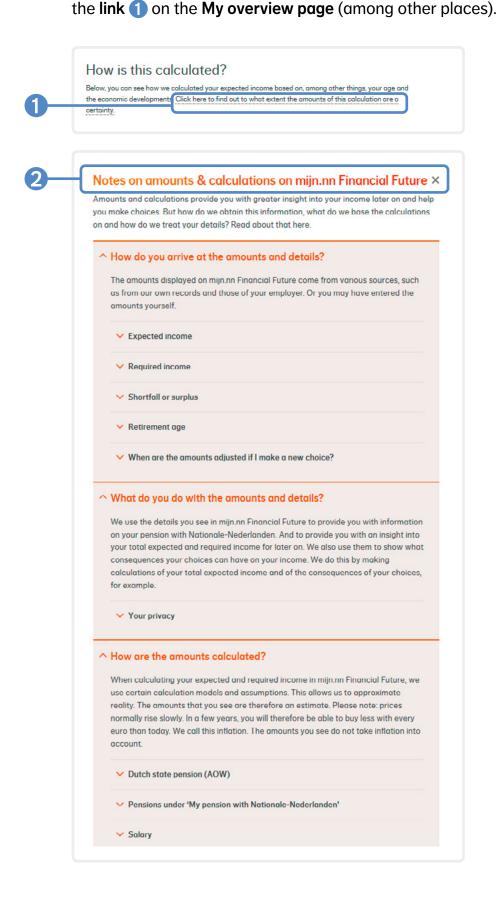

Via 2 How was this calculated? You'll see how this amount has been built up and whether this expected amount is enough when you retire.

You can see what the expected income and expected expenses are made up of. When you log in for the first time, the expected income will consist of the pensions you have with Nationale-Nederlanden and Dutch state pension. For required income, we assume 70% of your current pensionable salary. It has been found that this gives a nice estimate of your expenses. You can of course add to or adjust these amounts yourself.

## 8 Notes on

Notes on the amounts and calculations

The amounts in **mijn.nn Financial Future** have been calculated with due care.

Nevertheless, the amounts representing expected sources of income are uncertain. You can read in **2 Notes on amounts & calculations on my mijn.nn Financial Future** how we arrive at these amounts. This explanatory information can be found via