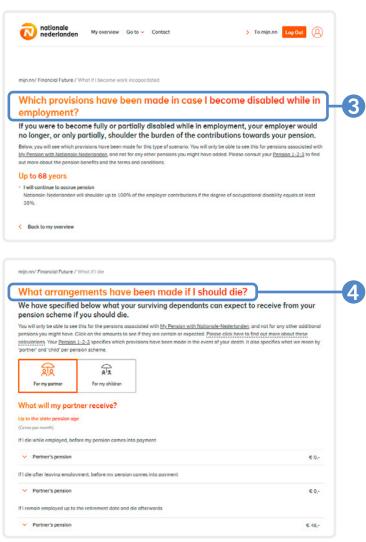

### What do changes in your work or life mean for your pension?

Under 1 Insight via My overview you can see which events have an effect on your pension. For example, if your relationship ends 2, or if you get another job, or become disabled while in employment 3. You can also see here what has been arranged for your dependant's in the event of your death 4.