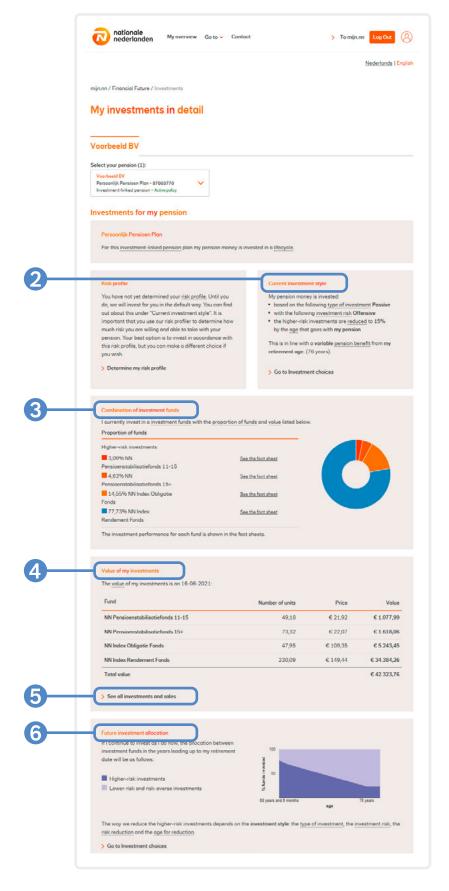

### **Details on your investments**

1 Via Investment details on My pension with Nationale-Nederlanden, you can find all information on your investments: 2 the current investment style, 3 the manner in which we invest on your behalf, 4 the value of your investments with 5 the investments and sales, and 6 the future spread of your investments.