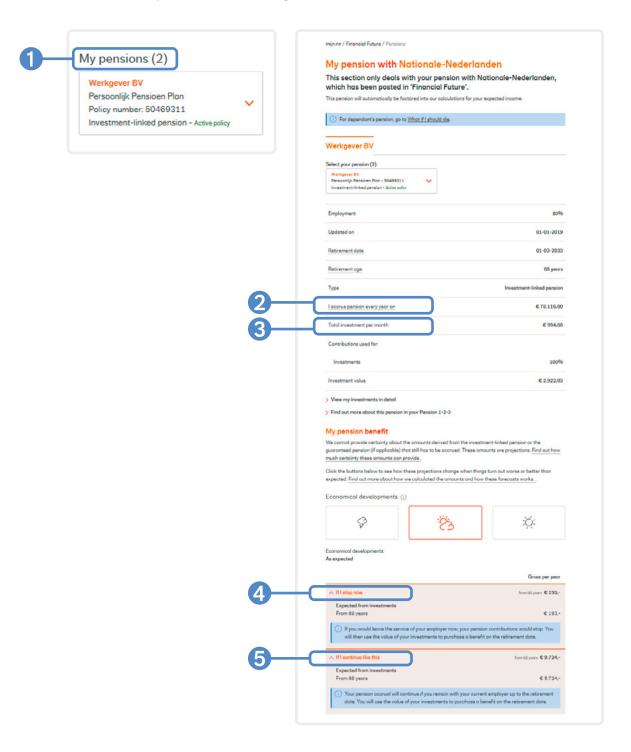

#### Insight into your pension with Nationale-Nederlanden

Via 1 My pension you can see the details of your pension:

2 how much you have **built up**, 3 how much you **invest for this each month**. How much pension this is if you 4 **stop accruing now**, or if you 5 **continue to accrue until your retirement age**.