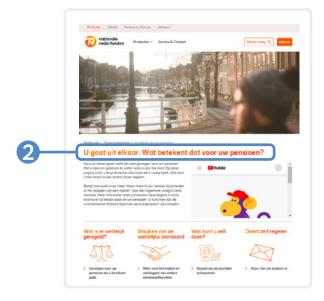

### What do changes in your work or life mean for your pension?

Under 1 Insight via My overview you can see which events have an effect on your pension. For example, if your relationship ends 2, or if you get another job, or become disabled while in employment 3. You can also see here what has been arranged for your dependant's in the event of your death 4.